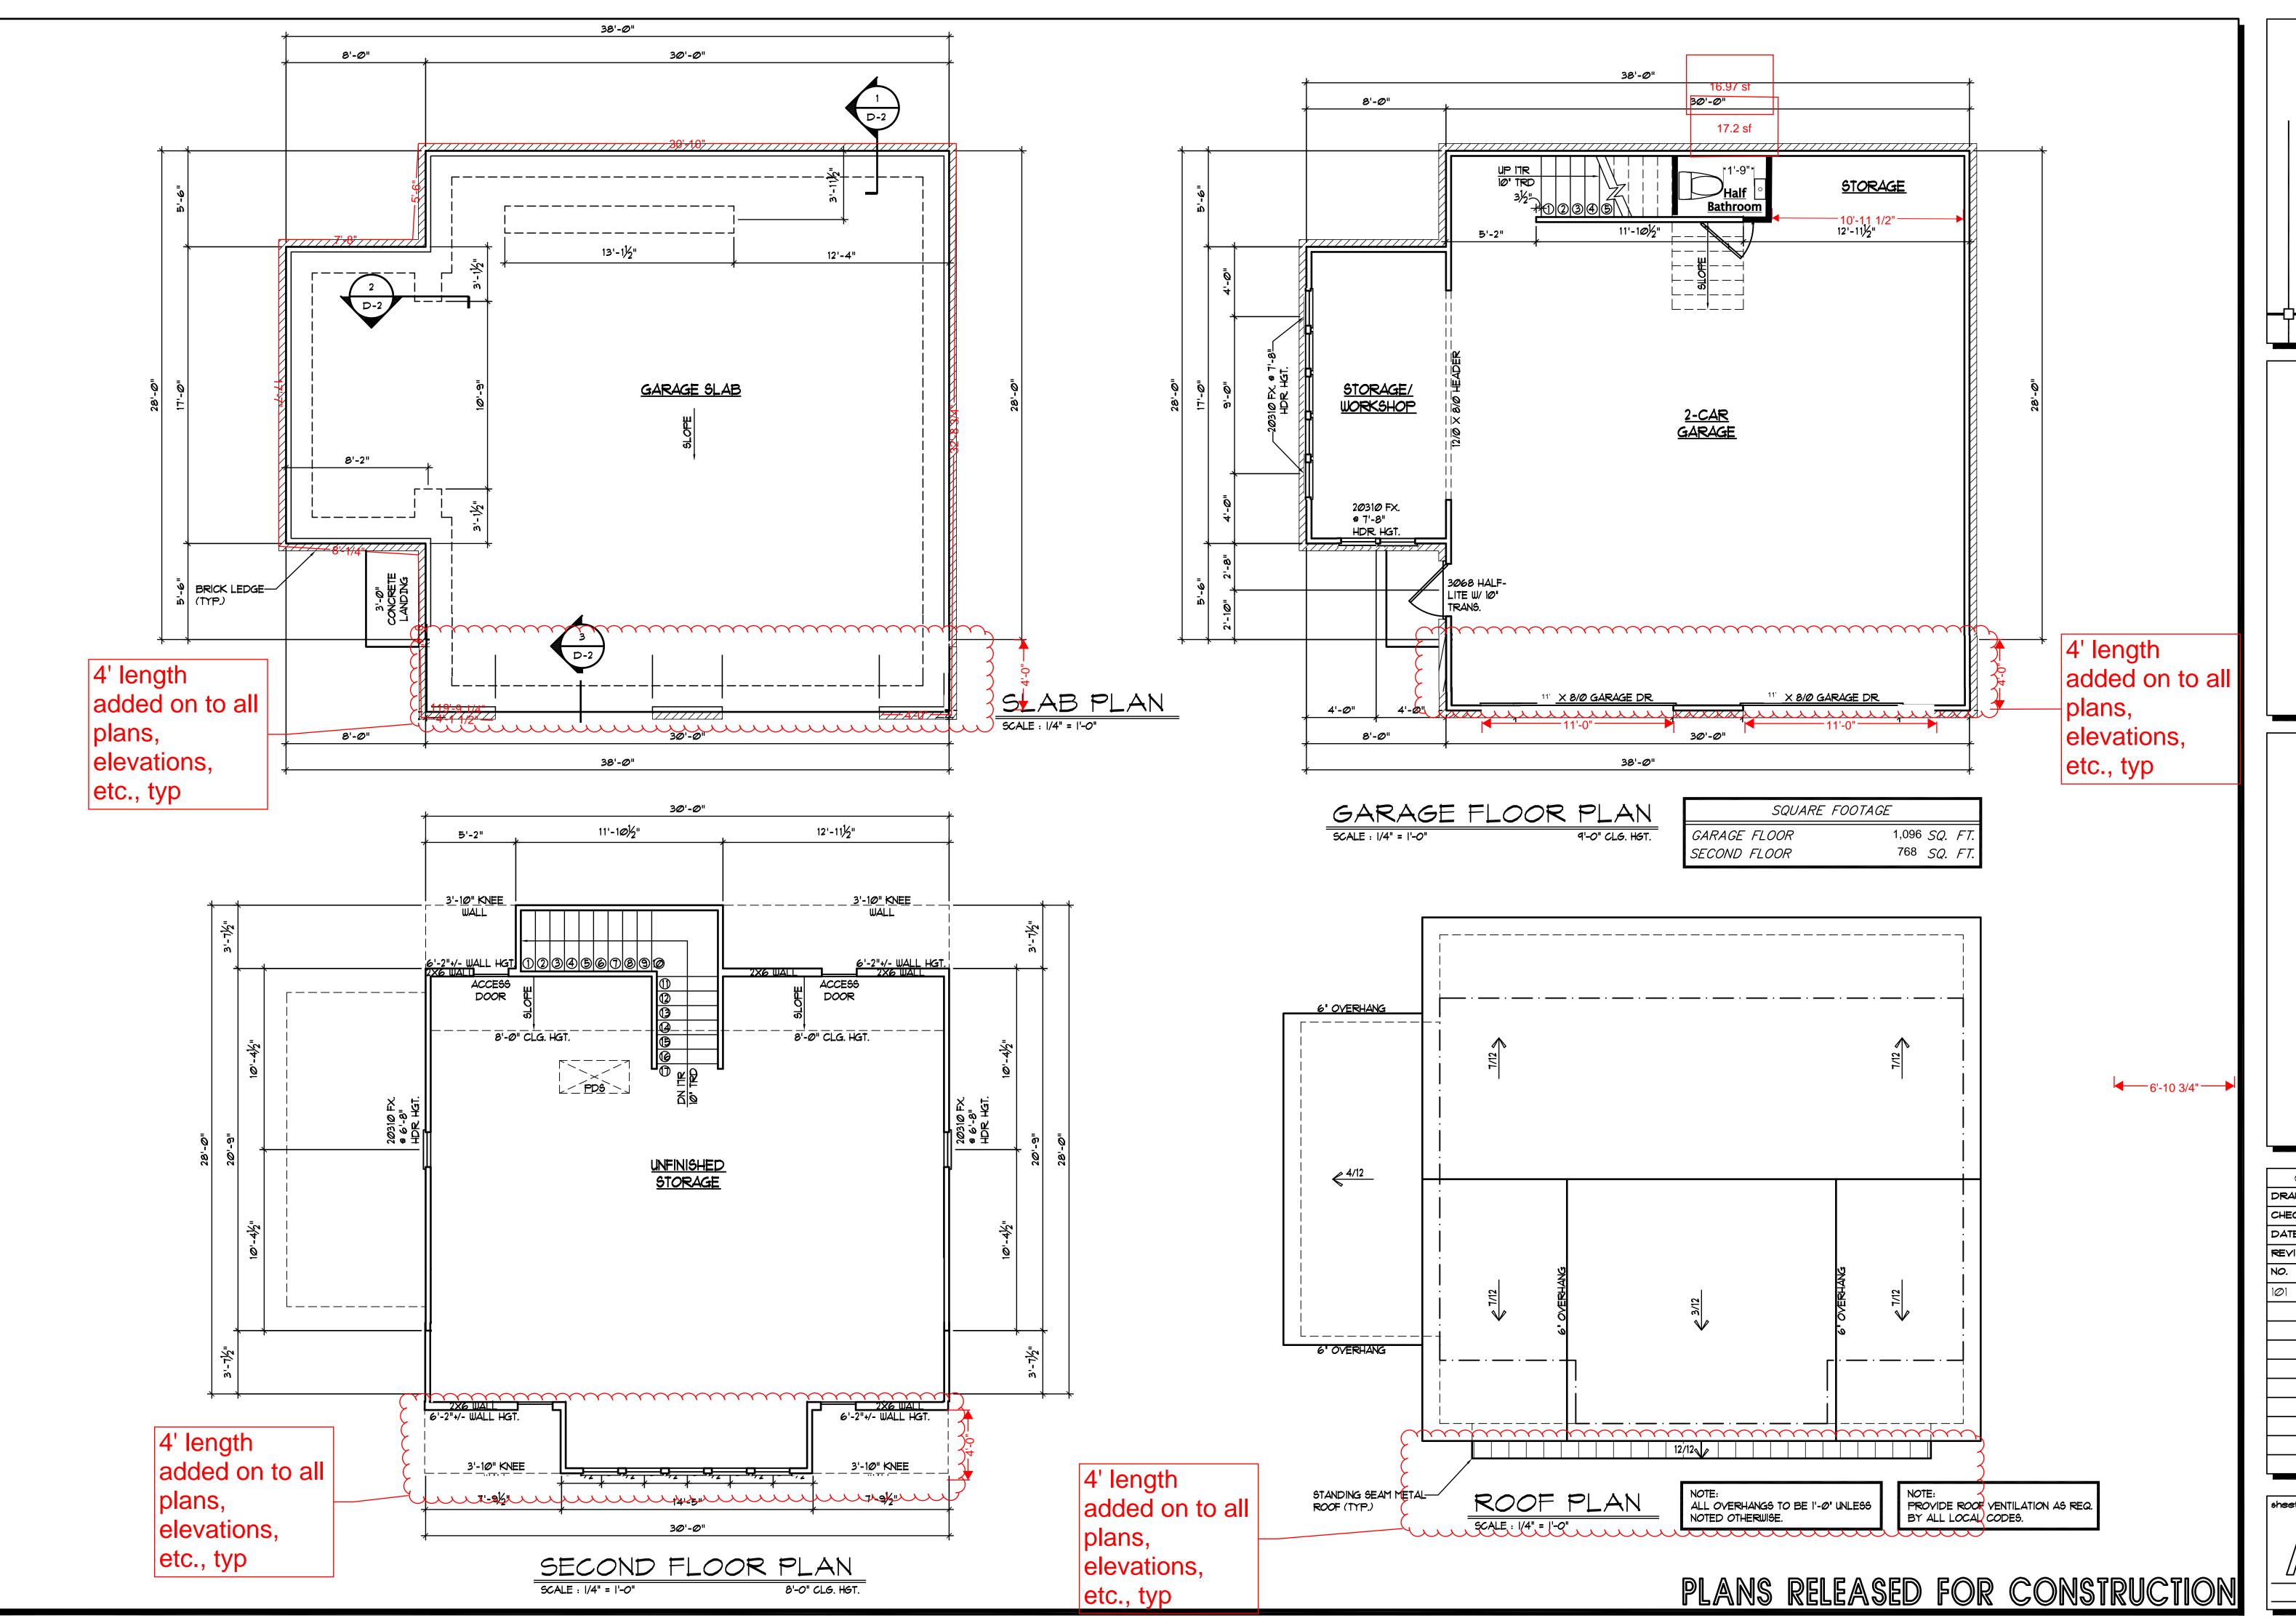

#### LIST OF SHEETS:

COVER SHEET ELEVATIONS

SLAB, GARAGE FLOOR, SECOND FLOOR & ROOF PLAN

D-I TYPICAL DETAILS D-2 TYPICAL DETAILS

INTERNATIONAL ENERGY CONSERVATION CODE: 2009 EDITION, WITH GEORGIA SUPPLEMENTS AND AMENDMENTS.

NATIONAL ELECTRICAL CODE: 2017 EDITION

| SQUARE FOOTAGE |                      |  |
|----------------|----------------------|--|
| GARAGE FLOOR   | 1,096 <i>SQ. FT.</i> |  |
| SECOND FLOOR   | 768 <i>SQ. FT.</i>   |  |