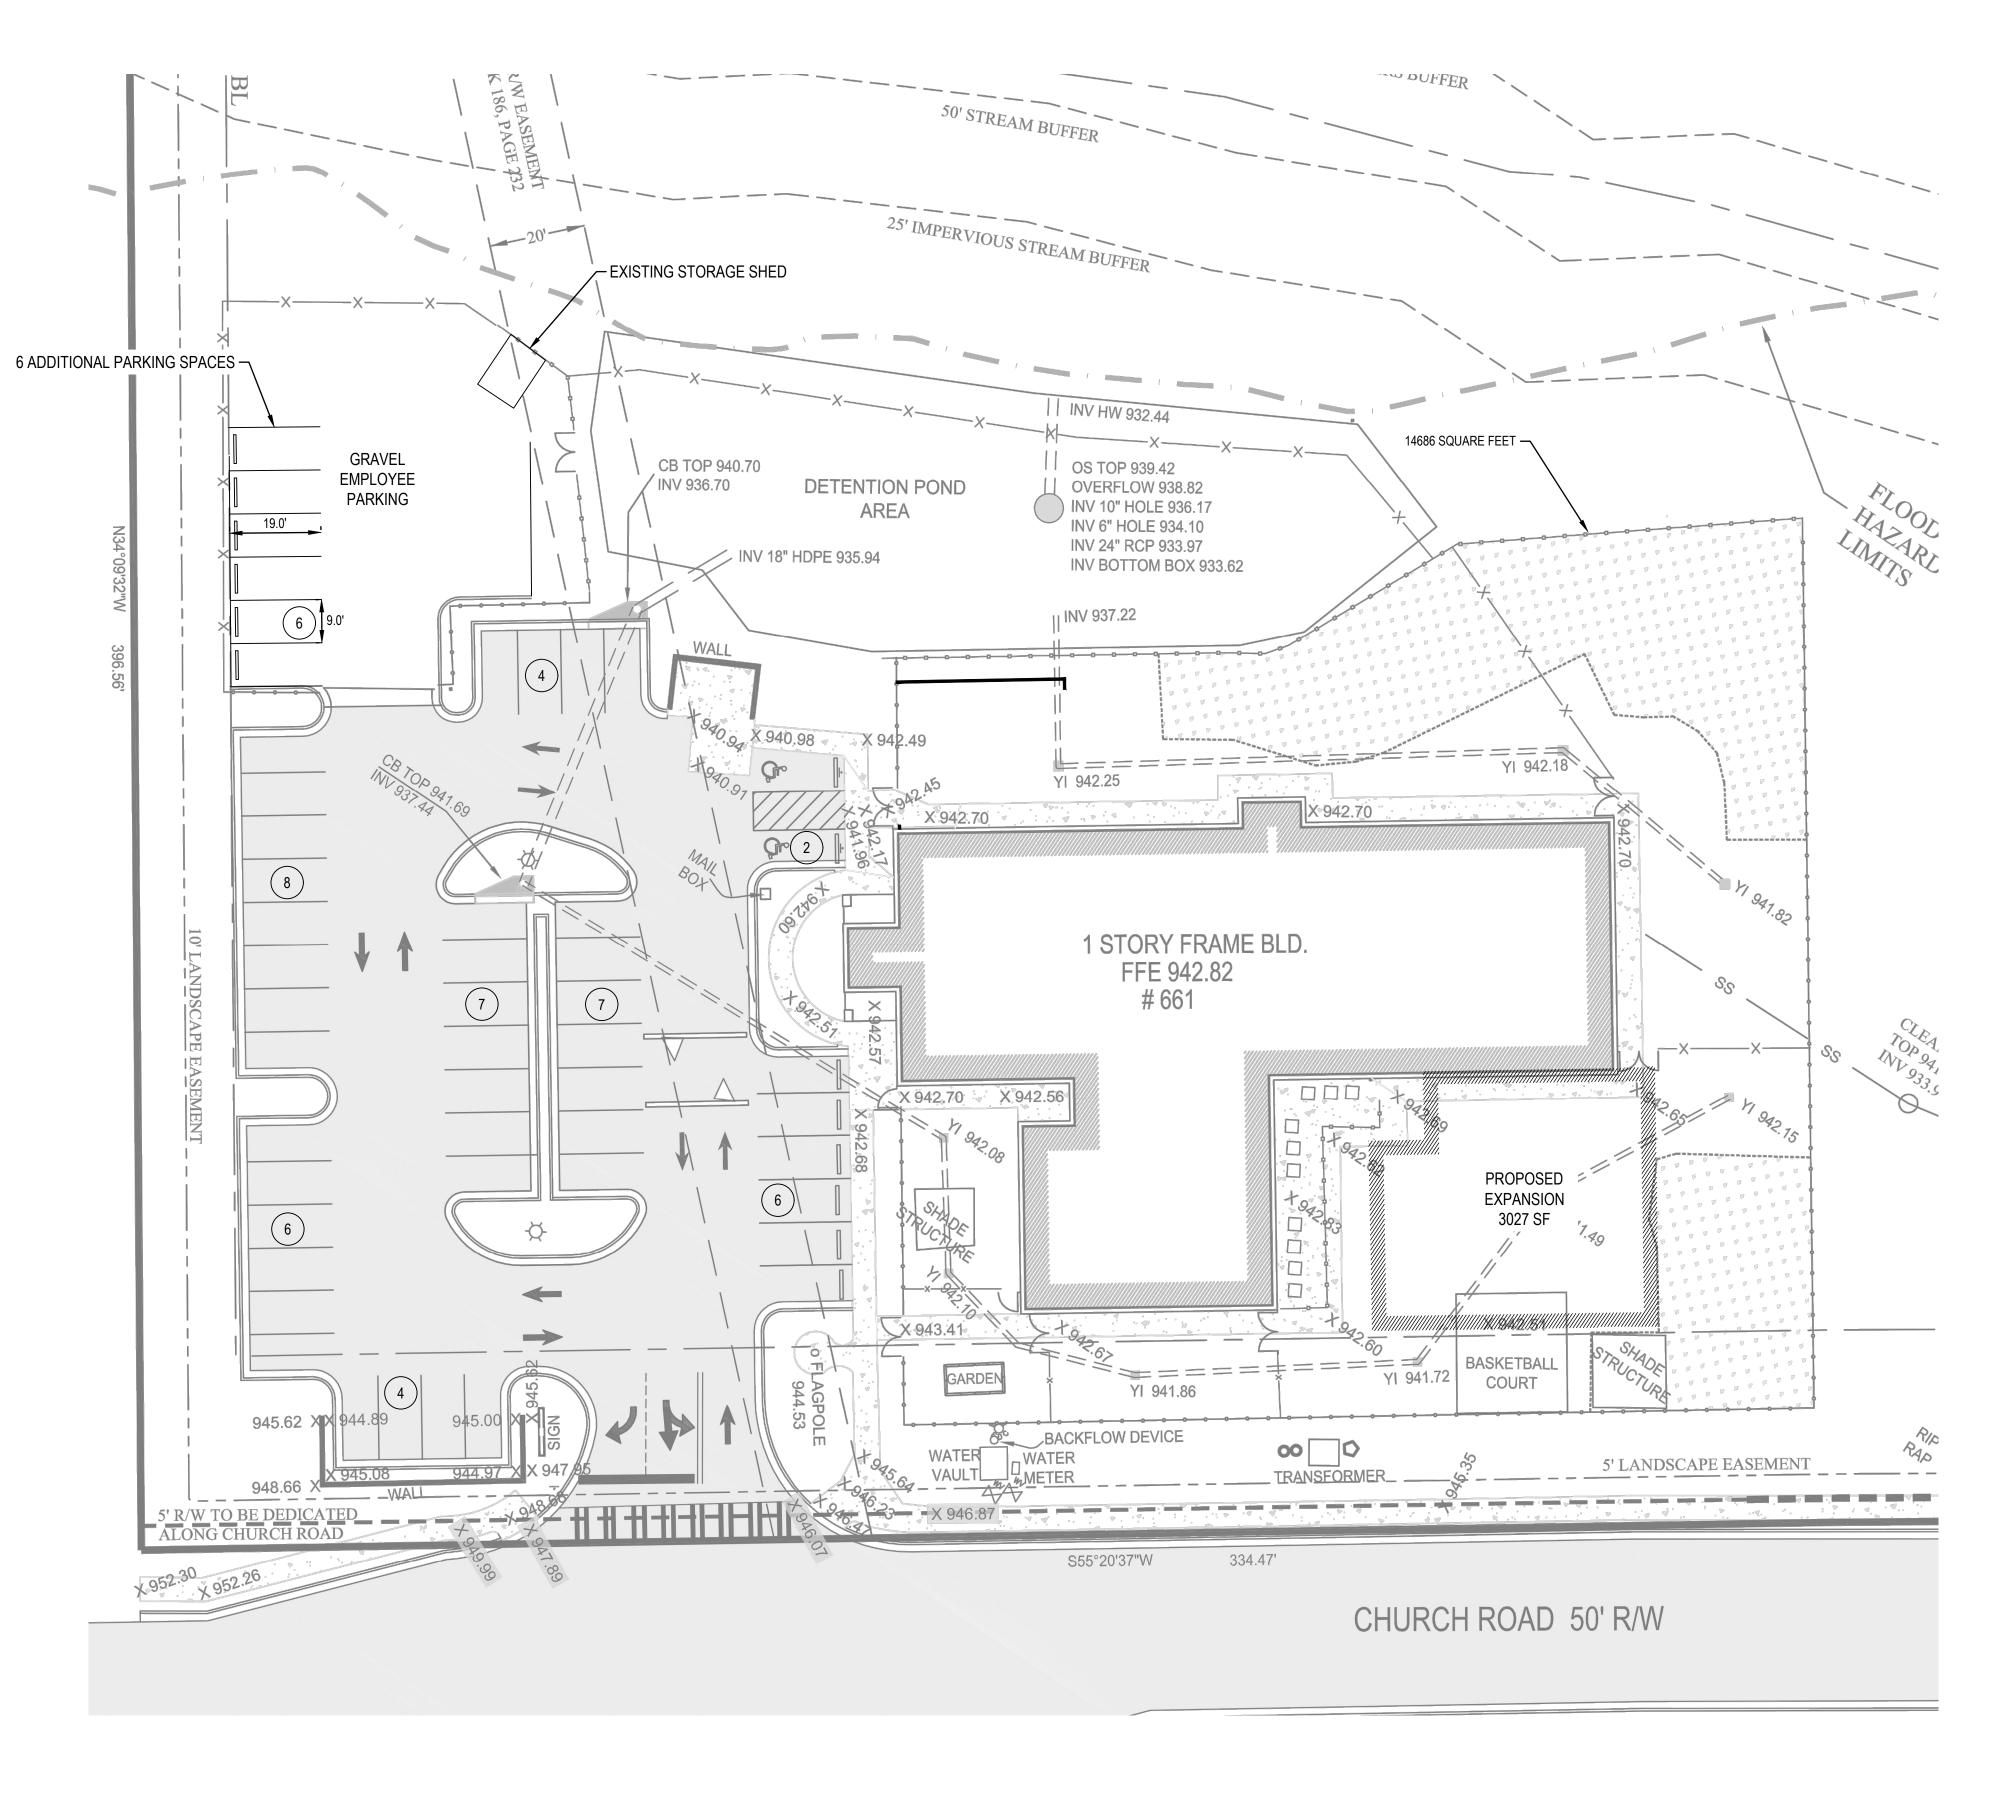

| REQUIRED PARKING SPACES W/ EXPANSION |                 |                                           |  |  |
|--------------------------------------|-----------------|-------------------------------------------|--|--|
| PROPOSED ROOM<br>CAPACITY            | 216<br>STUDENTS | *PARKING SPACE = (1/9) * 216 = 24 SPACES  |  |  |
| PROPOSED STAFF<br>REQUIRED           | 26<br>STAFF     | **PARKING SPACE = 1 * 26 = 26 SPACES      |  |  |
|                                      |                 | TOTAL REQUIRED PARKING SPACES = 50 SPACES |  |  |

\*REZONING IN 2008 AND ZONING AMENDMENT IN 2012 REQUIRES (1) PARKING

SPACE PER (9) STUDENTS

\*\*REZONING IN 2008 AND ZONING AMENDMENT IN 2012 REQUIRES AND (1) SPACE PER STAFF MEMBER.

PARKING SUMMARY

EXISTING PARKING

42 - REGULAR SPACES (9' x 19') 2 - H/C SPACES

PROPOSED PARKING

48 - REGULAR SPACES (9' x 19') 2 - H/C SPACES

\* PROPOSED PARKING BASED ON NEW 3027 SF EXPANSION

PRIMROSE SCHOOL-SMYRNA EXPANSION 661 CHURCH ROAD

1 INCH = 20

1 PROPOSED PARKING LOT SCHEMATIC C-XXX Scale:1" = 20'