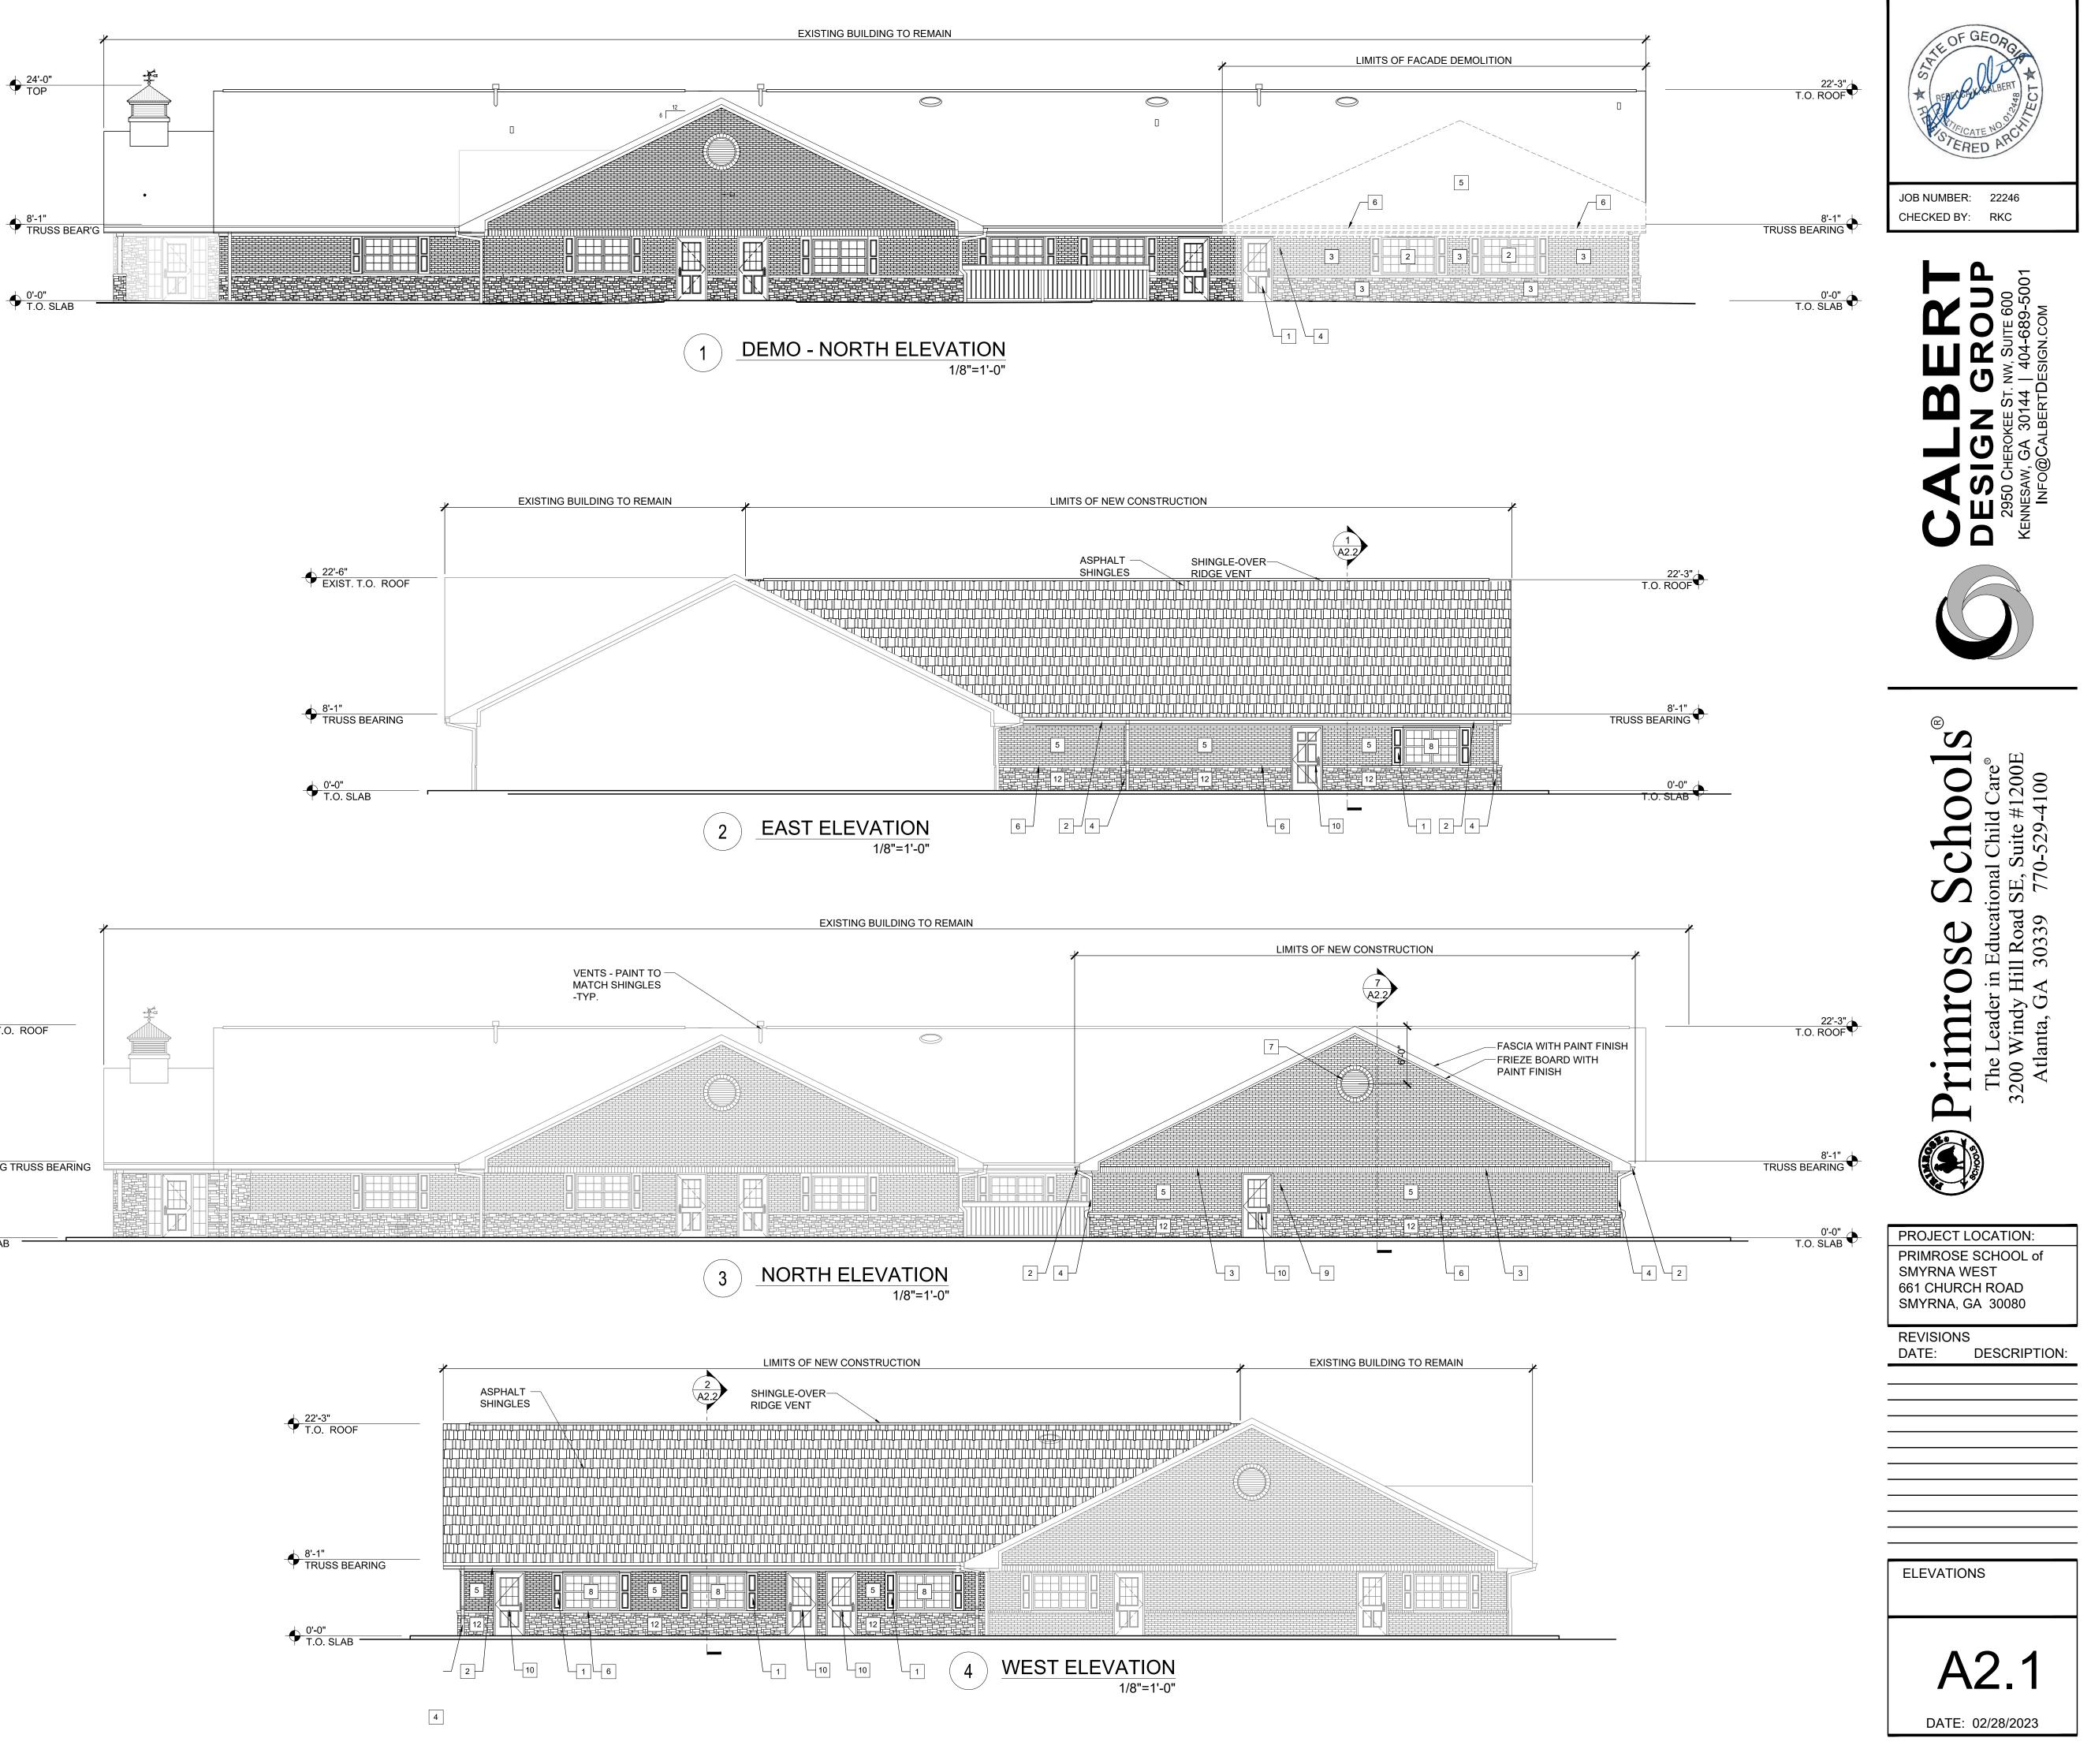

## **DEMOLITION NOTES:** \_

- REMOVE EXISTING DOOR. 1
- 2 REMOVE EXISTING WINDOW.
- REMOVE EXISTING BRICK AND STONE VENEERS AND SHEATHING TO STUDS. 3
- REMOVE EXISTING EMERGENCY EXIT LIGHT. 4
- REMOVE EXISTING ROOF SHINGLES. 5
- REMOVE EXISTING GUTTER 6

| EXTERIOR COLOR SCHEDULE:                                                                                      |                                                                                                                                                                                          |
|---------------------------------------------------------------------------------------------------------------|------------------------------------------------------------------------------------------------------------------------------------------------------------------------------------------|
| EXTERIOR WD. TRIM,<br>EXTERIOR DOORS, FRAMES,<br>LOUVERS, CUPOLA WALLS,<br>GUTTERS AND<br>DOWNSPOUTS, SOFFITS | MANUF.: JAMES HARDIE<br>TO MATCH HARDIE TRIM<br>SANDSTONE BEIGE JH30-20,<br>GC TO VERIFY & MATCH EXISTING                                                                                |
| EXTERIOR HARDIE TRIM,<br>FASCIA, FRIEZE                                                                       | MANUF.: JAMES HARDIE<br>COLOR: SANDSTONE BEIGE<br>JH30-20,<br>GC TO VERIFY & MATCH EXISTING                                                                                              |
| WINDOWS                                                                                                       | BEIGE/ALMOND ALUMINUM,<br>GC TO VERIFY & MATCH EXISTING                                                                                                                                  |
| BRICK:                                                                                                        | MOUNT VERNON MODULAR<br>GROUT: BUFF COLORED MORTAR                                                                                                                                       |
| STONE:                                                                                                        | LONESTAR - LIBERTY CLASSIC<br>COLOR: AUTUMN<br>GROUT: BUFF COLORED MORTAR<br>GC TO VERIFY & MATCH EXISTING                                                                               |
| ASPHALT SHINGLES:                                                                                             | MANUF.: GAF<br>STYLE:TIMBERLINE SERIES,<br>T-30 WITH "SHADOW ACCENT"<br>COLOR: WEATHERED WOOD<br>GC TO VERIFY & MATCH EXISTING                                                           |
| NOTE: ALL ROOF MOUNTED EQUIPMENT SHALL BE PAINTED TO<br>MATCH ROOF COLOR                                      |                                                                                                                                                                                          |
| SHUTTERS                                                                                                      | ARCHITECTURALDEPOT.COM<br>14" JOINED SHUTTERS WITH<br>INSTALL SCREWS.<br>WIDE STANDARD SIZE FOUR<br>BOARD PRE-FINISHED.<br>COLOR: #282, COLONIAL GREEN<br>GC TO VERIFY & MATCH EXISTING. |