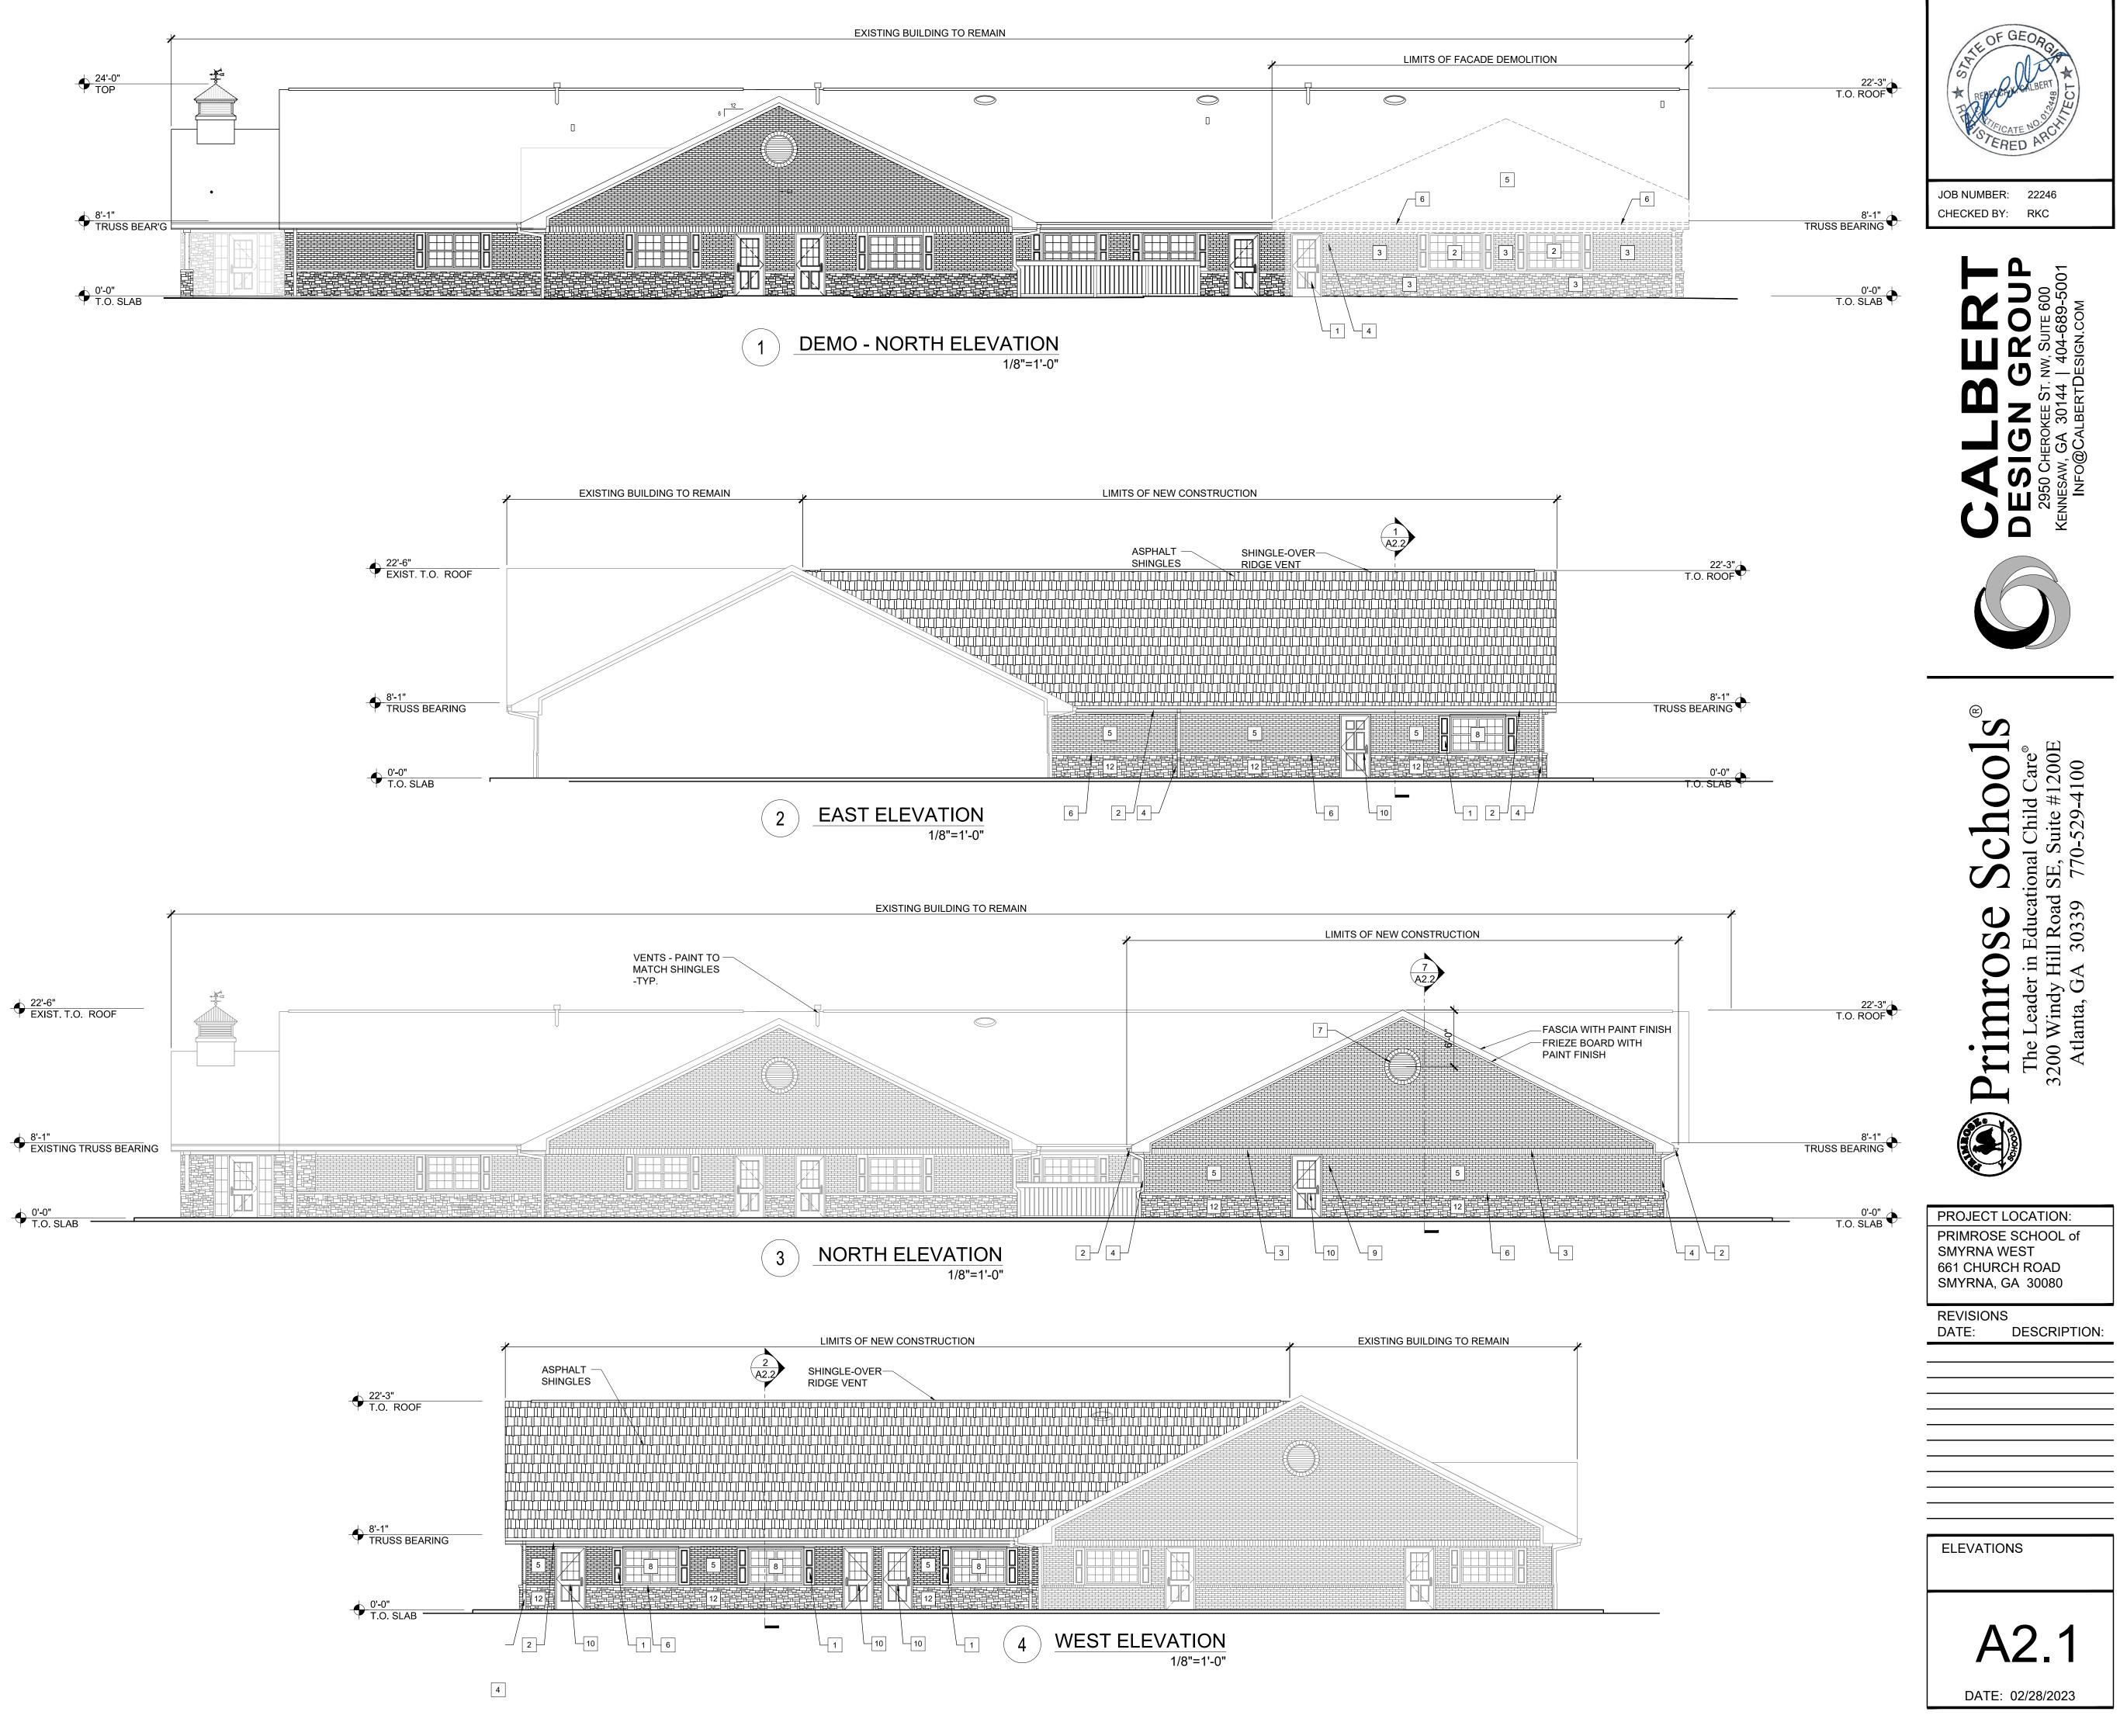

## **DEMOLITION NOTES:** \_

- REMOVE EXISTING DOOR. 1
- 2 REMOVE EXISTING WINDOW.
- REMOVE EXISTING BRICK AND STONE VENEERS AND SHEATHING TO STUDS. 3
- REMOVE EXISTING EMERGENCY EXIT LIGHT. 4
- REMOVE EXISTING ROOF SHINGLES. 5
- REMOVE EXISTING GUTTER 6

| EXTERIOR COLOR SCHEDULE:                                                                                      |                                                                                                                                                                                          |
|---------------------------------------------------------------------------------------------------------------|------------------------------------------------------------------------------------------------------------------------------------------------------------------------------------------|
| EXTERIOR WD. TRIM,<br>EXTERIOR DOORS, FRAMES,<br>LOUVERS, CUPOLA WALLS,<br>GUTTERS AND<br>DOWNSPOUTS, SOFFITS | MANUF.: JAMES HARDIE<br>TO MATCH HARDIE TRIM<br>SANDSTONE BEIGE JH30-20,<br>GC TO VERIFY & MATCH EXISTING                                                                                |
| EXTERIOR HARDIE TRIM,<br>FASCIA, FRIEZE                                                                       | MANUF.: JAMES HARDIE<br>COLOR: SANDSTONE BEIGE<br>JH30-20,<br>GC TO VERIFY & MATCH EXISTING                                                                                              |
| WINDOWS                                                                                                       | BEIGE/ALMOND ALUMINUM,<br>GC TO VERIFY & MATCH EXISTING                                                                                                                                  |
| BRICK:                                                                                                        | MOUNT VERNON MODULAR<br>GROUT: BUFF COLORED MORTAR                                                                                                                                       |
| STONE:                                                                                                        | LONESTAR - LIBERTY CLASSIC<br>COLOR: AUTUMN<br>GROUT: BUFF COLORED MORTAR<br>GC TO VERIFY & MATCH EXISTING                                                                               |
| ASPHALT SHINGLES:                                                                                             | MANUF.: GAF<br>STYLE:TIMBERLINE SERIES,<br>T-30 WITH "SHADOW ACCENT"<br>COLOR: WEATHERED WOOD<br>GC TO VERIFY & MATCH EXISTING                                                           |
| NOTE: ALL ROOF MOUNTED EQUIPMENT SHALL BE PAINTED TO<br>MATCH ROOF COLOR                                      |                                                                                                                                                                                          |
| SHUTTERS                                                                                                      | ARCHITECTURALDEPOT.COM<br>14" JOINED SHUTTERS WITH<br>INSTALL SCREWS.<br>WIDE STANDARD SIZE FOUR<br>BOARD PRE-FINISHED.<br>COLOR: #282, COLONIAL GREEN<br>GC TO VERIFY & MATCH EXISTING. |