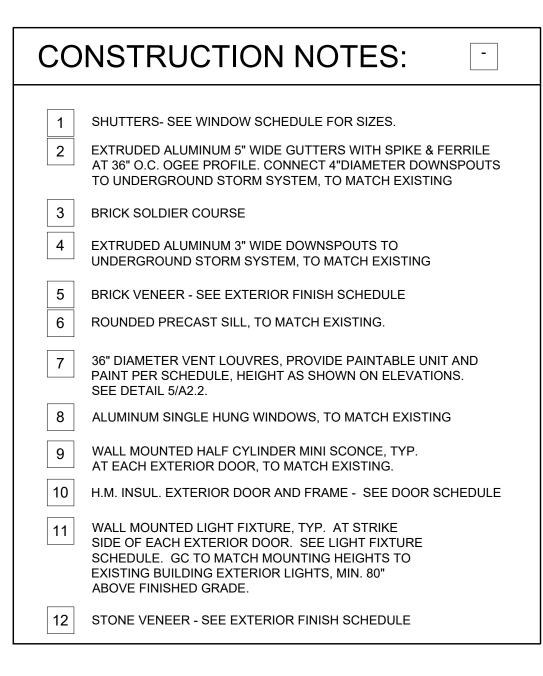

## **DEMOLITION NOTES:** \_

- REMOVE EXISTING DOOR. 1
- 2 REMOVE EXISTING WINDOW.
- REMOVE EXISTING BRICK AND STONE VENEERS AND SHEATHING TO STUDS. 3
- REMOVE EXISTING EMERGENCY EXIT LIGHT. 4
- REMOVE EXISTING ROOF SHINGLES. 5
- REMOVE EXISTING GUTTER 6