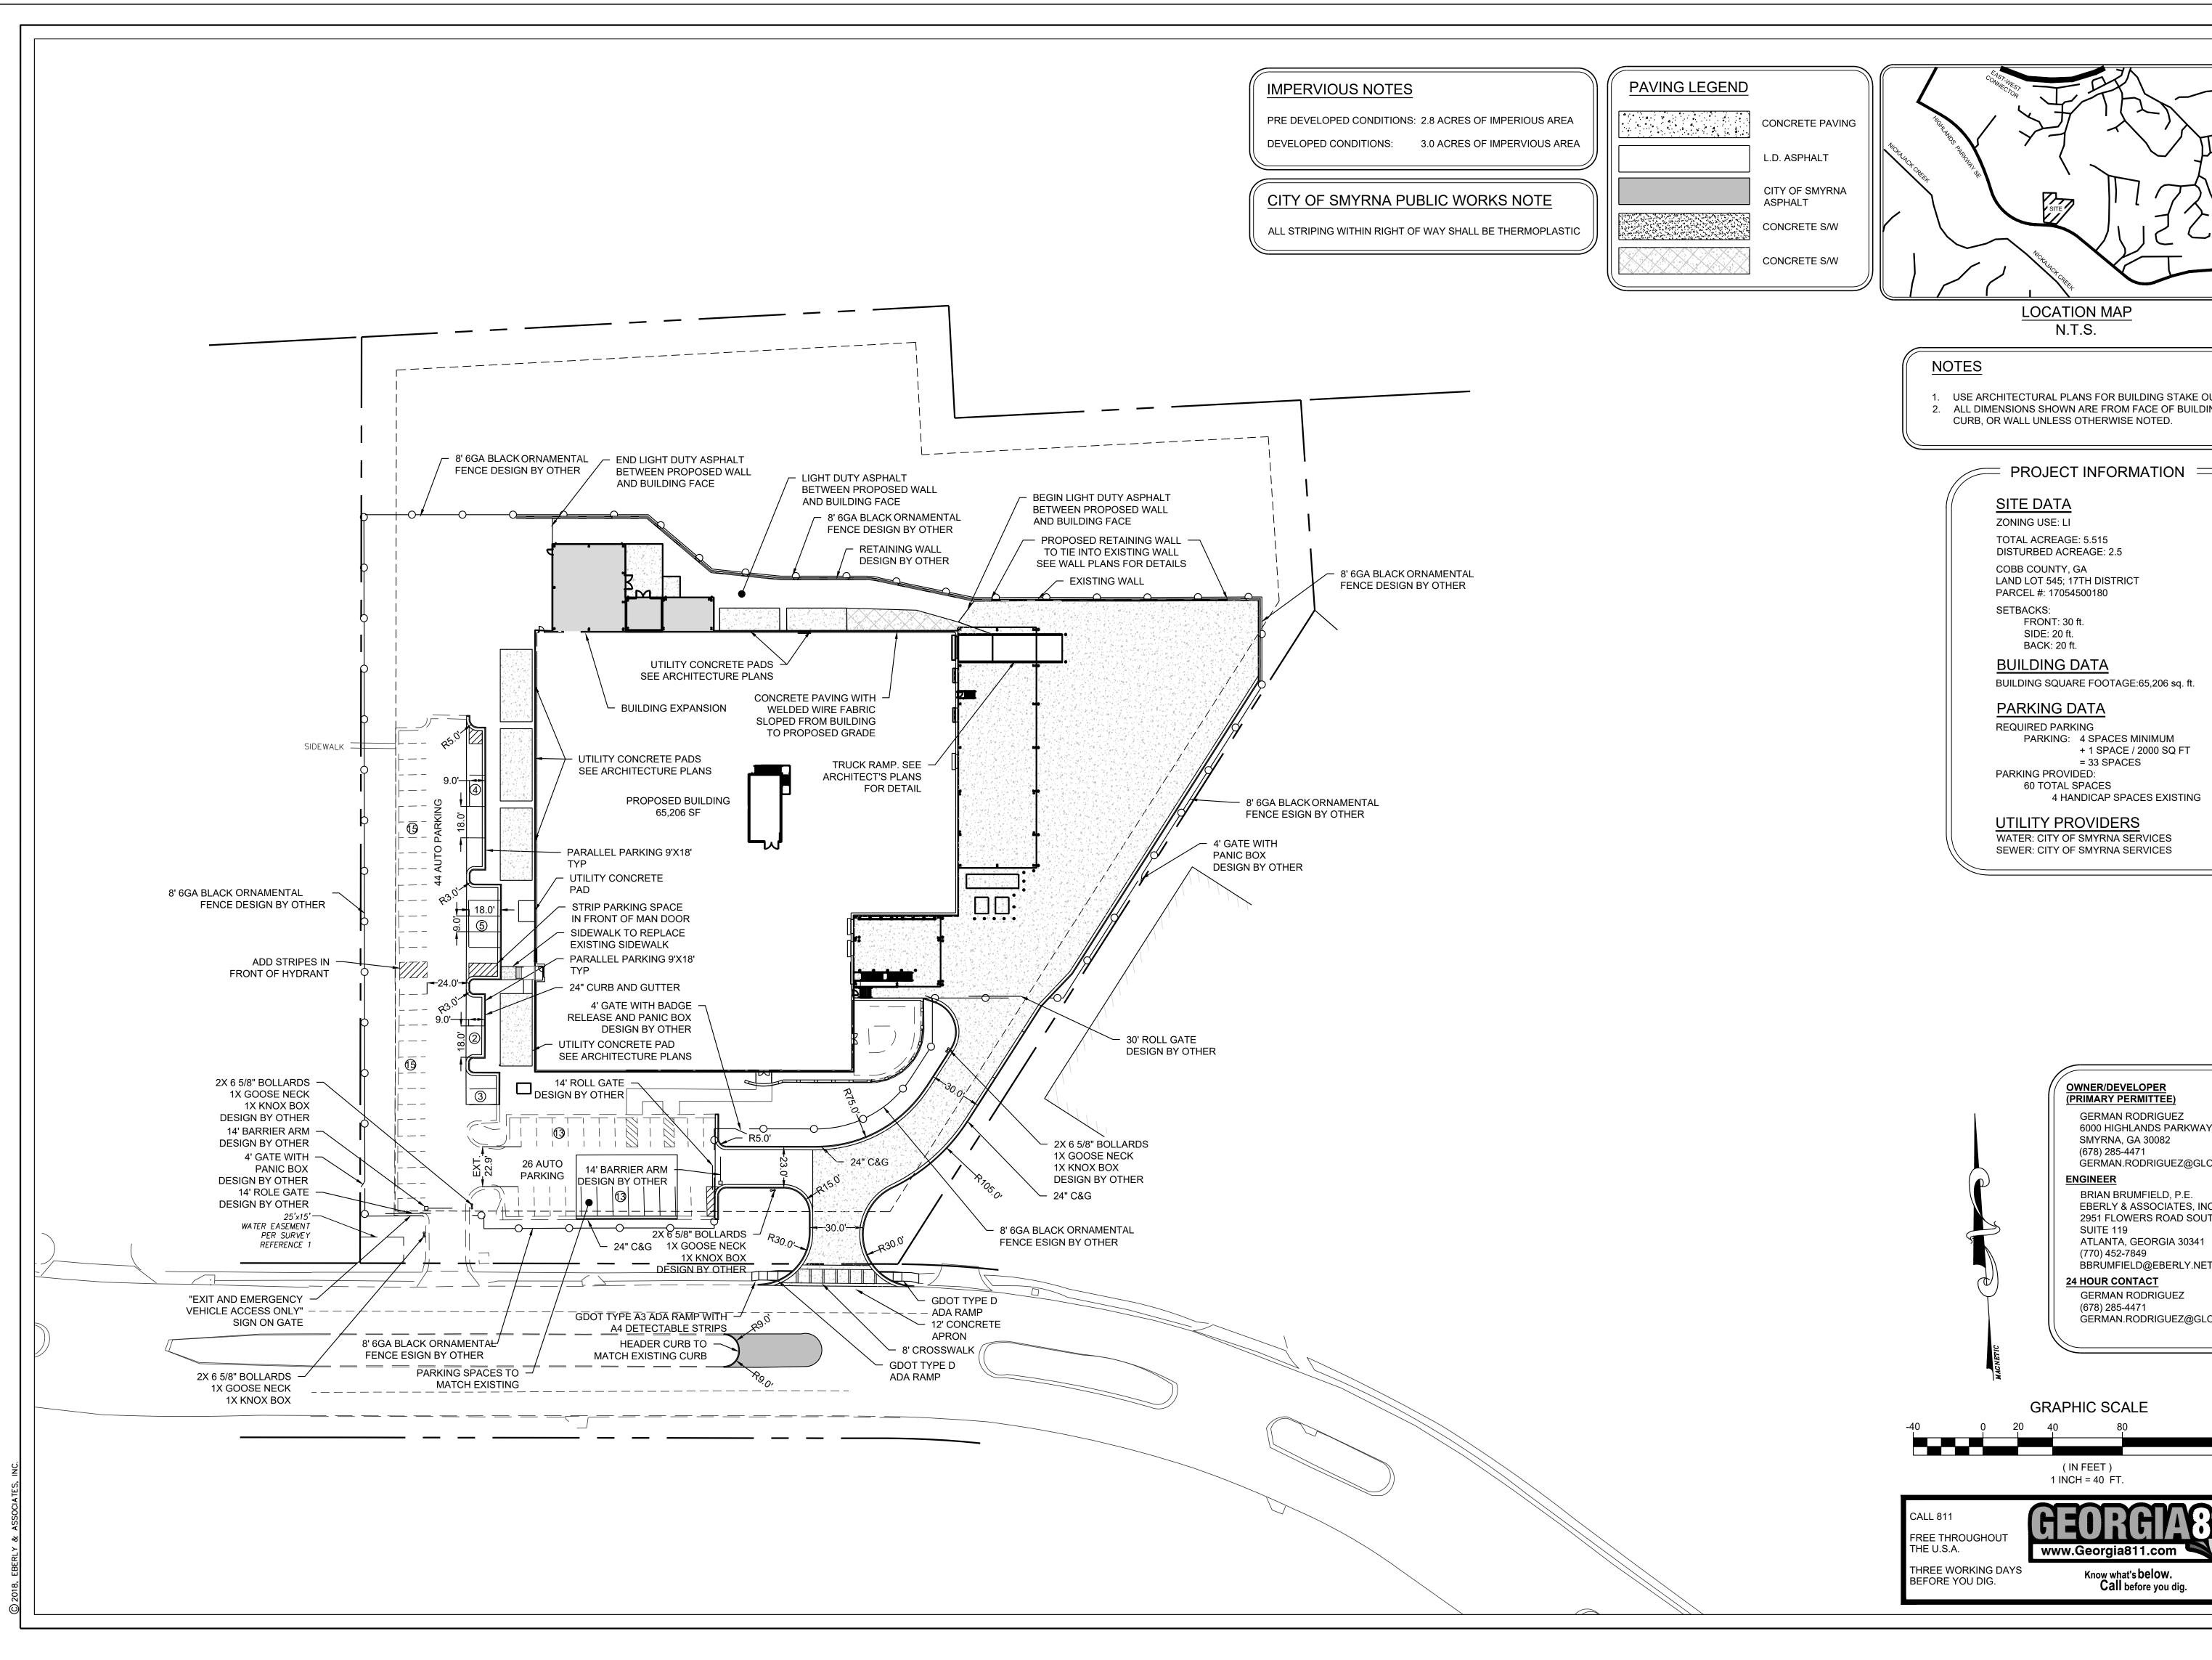

1/26/2023 | CITY COMMENTS 1

2/14/2023 REGRADE WALL

4/06/2023 FENCE COORD.

2/20/2023 IFC SET

1. USE ARCHITECTURAL PLANS FOR BUILDING STAKE OUT. 2. ALL DIMENSIONS SHOWN ARE FROM FACE OF BUILDING,

BUILDING SQUARE FOOTAGE:65,206 sq. ft.

PARKING: 4 SPACES MINIMUM

+ 1 SPACE / 2000 SQ FT

4 HANDICAP SPACES EXISTING

SEWER: CITY OF SMYRNA SERVICES

(PRIMARY PERMITTEE)

6000 HIGHLANDS PARKWAY SMYRNA, GA 30082 GERMAN.RODRIGUEZ@GLOCK.US

EBERLY & ASSOCIATES, INC. 2951 FLOWERS ROAD SOUTH ATLANTA, GEORGIA 30341 BBRUMFIELD@EBERLY.NET