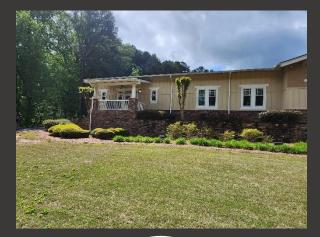

### Foundation Planting

Anchor the left corner of the building with a Blue Atlas Cedar. Soften foundation using a myriad of plants including Beautyberry, Loropetalum, Switch Grass, Camellias, Butterfly Bush, Arborvitaes and Hydrangeas. Decrease the size of the planting bed with Bermuda sod.