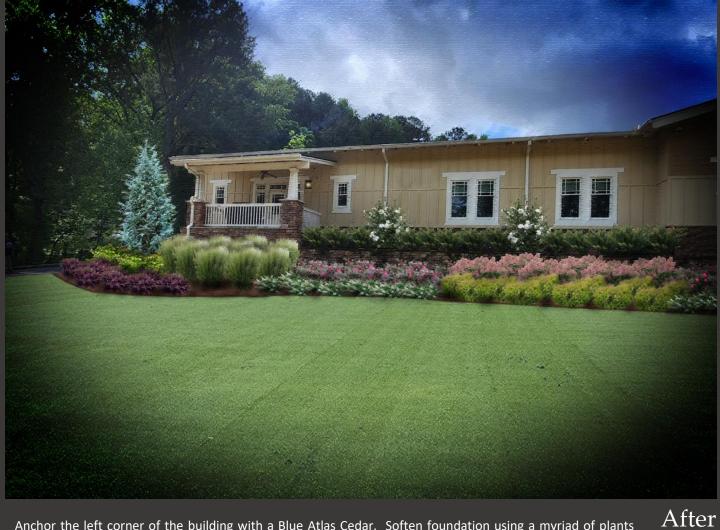

### Foundation Planting

Anchor the left corner of the building with a Blue Atlas Cedar. Soften foundation using a myriad of plants including Beautyberry, Loropetalum, Switch Grass, Camellias, Butterfly Bush, Arborvitaes and Hydrangeas. Decrease the size of the planting bed with Bermuda sod.