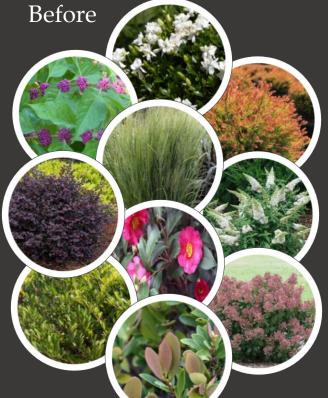

### Foundation Planting

Anchor the left corner of the building with a Blue Atlas Cedar. Soften foundation using a myriad of plants including Beautyberry, Loropetalum, Switch Grass, Camellias, Butterfly Bush, Arborvitaes and Hydrangeas. Decrease the size of the planting bed with Bermuda sod.