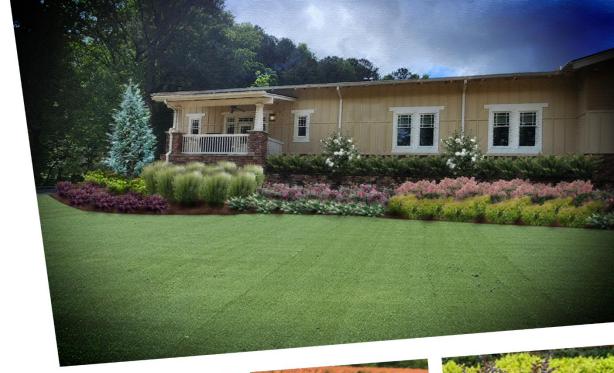

### Foundation Planting

Anchor the left corner of the building with a Blue Atlas Cedar. Soften foundation using a myriad of plants including Beautyberry, Loropetalum, Switch Grass, Camellias, Butterfly Bush, Arborvitaes and Hydrangeas. Decrease the size of the planting bed with Bermuda sod.

## Foundation Planting

Mirror plant material from the left side of building adding Gardenias to fill out planting bed on far right side.

Designer Jai Means 4300 Woodward Way Sugar Hill, GA 30518 470.371.4138 jaim@russelllandscape.com