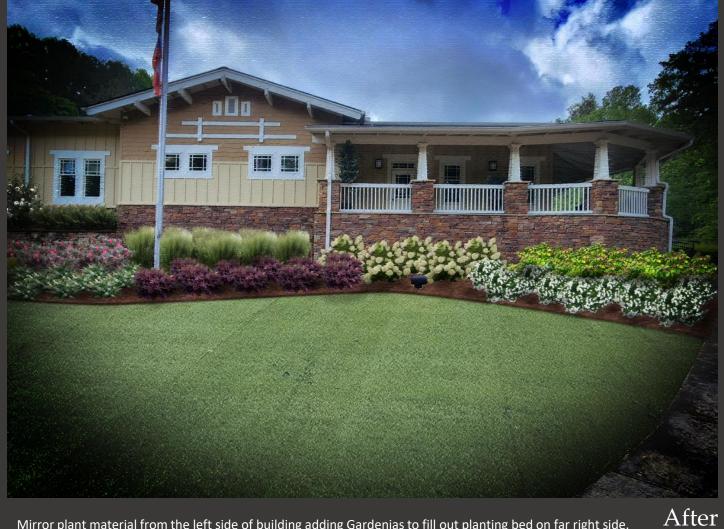

## Foundation Planting

Mirror plant material from the left side of building adding Gardenias to fill out planting bed on far right side.

Designer Jai Means 4300 Woodward Way Sugar Hill, GA 30518 470.371.4138 jaim@russelllandscape.com