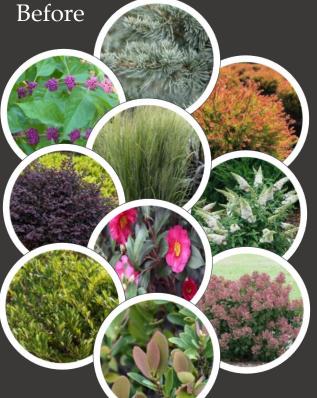

### Foundation Planting

Anchor the left corner of the building with a Blue Atlas Cedar. Soften foundation using a myriad of plants including Beautyberry, Loropetalum, Switch Grass, Camellias, Butterfly Bush, Arborvitaes and Hydrangeas. Decrease the size of the planting bed with Bermuda sod.