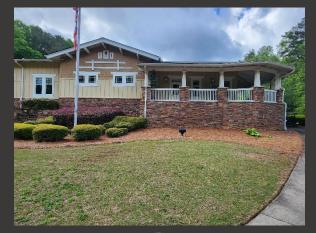

## Foundation Planting

Mirror plant material from the left side of building adding Gardenias to fill out planting bed on far right side.

Designer Jai Means 4300 Woodward Way Sugar Hill, GA 30518 470.371.4138 jaim@russelllandscape.com