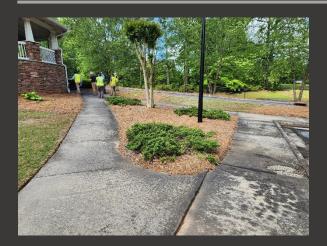

## Sidewalk Planting

Before

Remove existing Crape Myrtle and replace with a Bloodgood Japanese Maple creating a focal point with in the landscape and drawing. Accent plant with Cinnamon Girl Distylium and Little Lime Hydrangea.