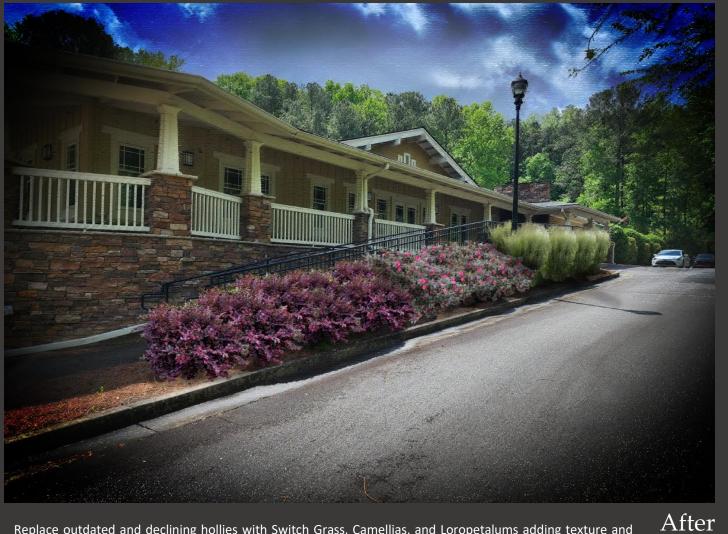

## Entry Drive Planting

Before

Replace outdated and declining hollies with Switch Grass, Camellias, and Loropetalums adding texture and color to the landscape.

Designer Jai Means 4300 Woodward Way Sugar Hill, GA 30518 470.371.4138 jaim@russelllandscape.com

Branch: Cobb

Property Address: 884 Church Street Smyrna, GA 30080

Manager: Ryan Woolridge

Wolfe Recreation Center

Date: 6.26.23

Designed By: Jai Means