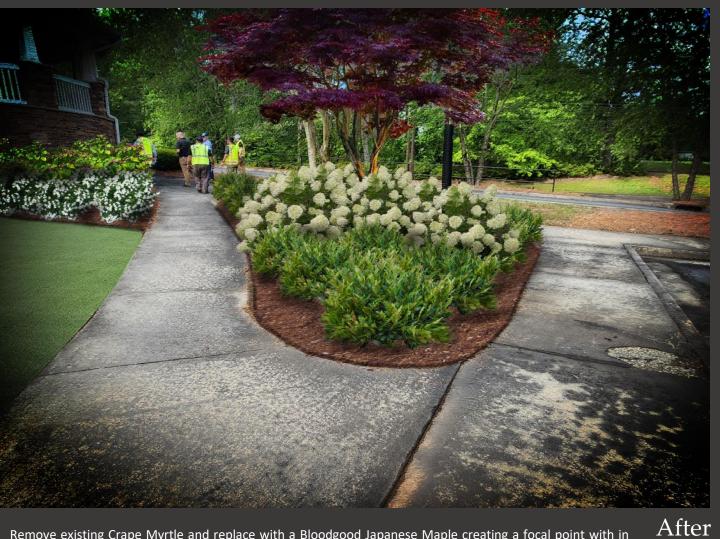

## Sidewalk Planting

Before

Remove existing Crape Myrtle and replace with a Bloodgood Japanese Maple creating a focal point with in the landscape and drawing. Accent plant with Cinnamon Girl Distylium and Little Lime Hydrangea.