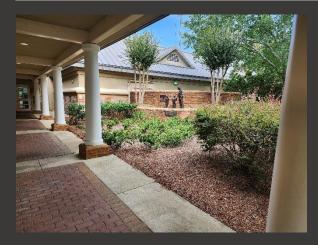

## Statue Planting

Before

Remove existing hollies and Loropetalum and replace with Hydrangeas, Camellias, Yews and Liriope. Frame statue using Hydrangeas and Camellias, and mass plant yews as ground cover and allowing visibility to statue. Hydrangeas to provide a pop of color in summer time.