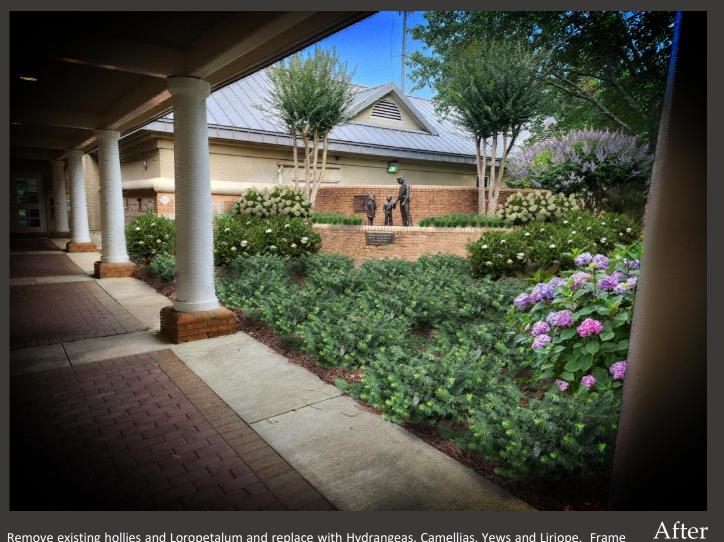

## Statue Planting

Before

Remove existing hollies and Loropetalum and replace with Hydrangeas, Camellias, Yews and Liriope. Frame statue using Hydrangeas and Camellias, and mass plant yews as ground cover and allowing visibility to statue. Hydrangeas to provide a pop of color in summer time.