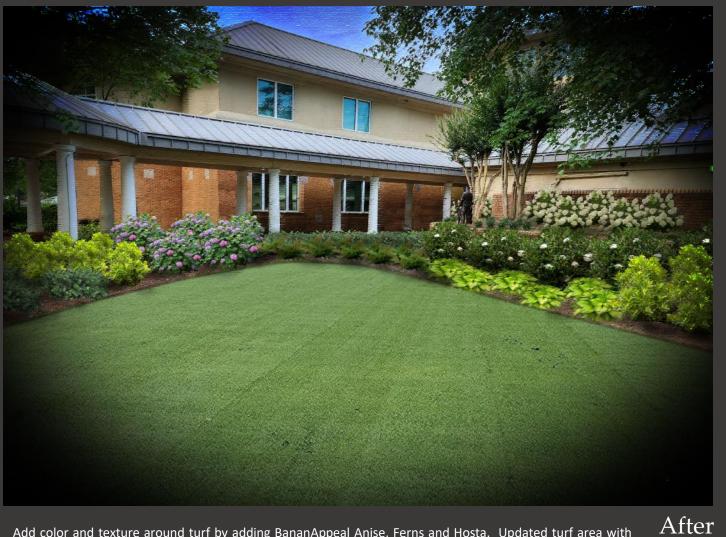

## Front Turf Planting

Before

Add color and texture around turf by adding BananAppeal Anise, Ferns and Hosta. Updated turf area with Zoysia sod, a more shad tolerant turf.

Designer Jai Means 4300 Woodward Way Sugar Hill, GA 30518 470.371.4138 jaim@russelllandscape.com

Branch: Cobb

Property Address: 2464 Atlanta Road Smyrna, GA 30080

Manager: Ryan Woolridge

Smyrna Police Department

Date: 7.7.23

Designed By: Jai Means