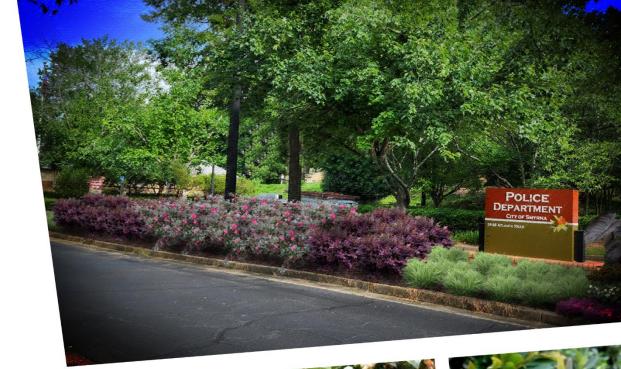

## Police Headquarters Sign

Before

Remove existing plant material from around sign and replace with Loropetalum, Distylium, Arborvitae and Dogwoods. Arborvitae and Dogwoods provide scale, texture and color. Add additional color and texture with Distylium and Loropetalum drawing the eye to the sign.