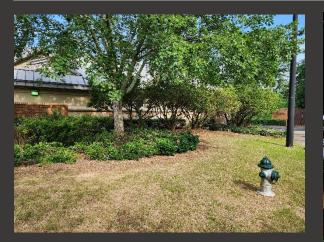

## Front Turf Planting

Before

Add color and texture around turf by adding BananAppeal Anise, Ferns and Hosta. Updated turf area with Zoysia sod, a more shad tolerant turf.

Designer Jai Means 4300 Woodward Way Sugar Hill, GA 30518 470.371.4138 jaim@russelllandscape.com

Branch: Cobb

Property Address: 2464 Atlanta Road Smyrna, GA 30080

Manager: Ryan Woolridge

Smyrna Police Department

Date: 7.7.23

Designed By: Jai Means