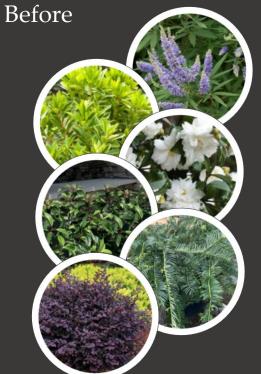

## Front Turf Planting

Before

Add color and texture around turf by adding BananAppeal Anise, Ferns and Hosta. Updated turf area with Zoysia sod, a more shad tolerant turf.

Designer Jai Means 4300 Woodward Way Sugar Hill, GA 30518 470.371.4138 jaim@russelllandscape.com

Branch: Cobb

Property Address: 2464 Atlanta Road Smyrna, GA 30080

Manager: Ryan Woolridge

Smyrna Police Department

Date: 7.7.23

Designed By: Jai Means