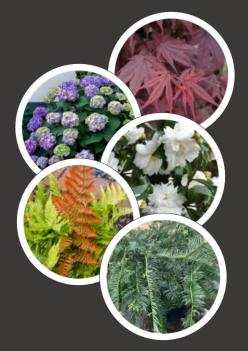

## **Breezeway Entry Planting**

Before

Remove Elm tree overhanging breezeway and replace with a Bloodgood Japanese Maple providing a focal point as you walk down the main corridor. Under plant with Camellia, Hydrangea, Yews and Ferns creating an appealing understory planting. Move seasonal color bed closer to the sidewalk providing a splash of color year round.