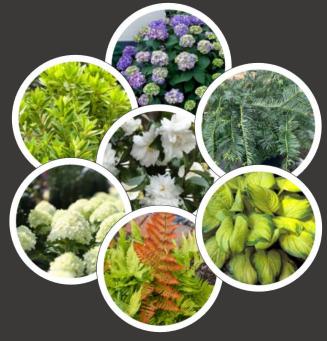

## Front Turf Planting

Before

Add color and texture around turf by adding BananAppeal Anise, Ferns and Hosta. Updated turf area with Zoysia sod, a more shad tolerant turf.

Designer Jai Means 4300 Woodward Way Sugar Hill, GA 30518 470.371.4138 jaim@russelllandscape.com

Branch: Cobb

Property Address: 2464 Atlanta Road Smyrna, GA 30080

Manager: Ryan Woolridge

Smyrna Police Department

Date: 7.7.23

Designed By: Jai Means