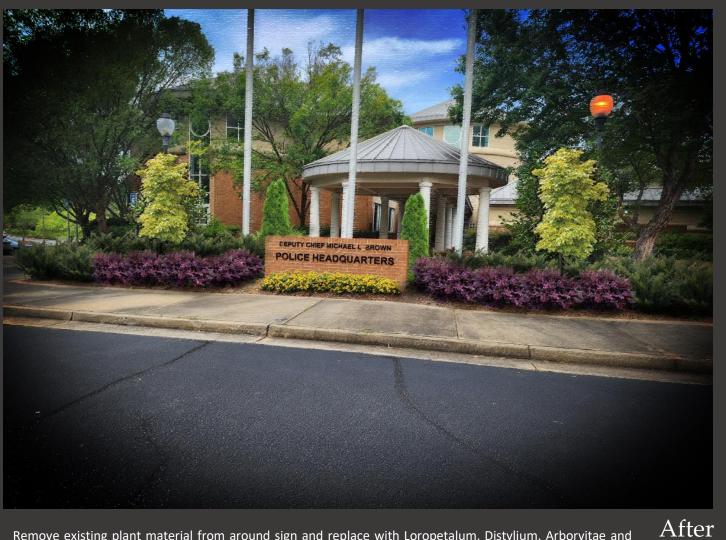

## Police Headquarters Sign

Before

Remove existing plant material from around sign and replace with Loropetalum, Distylium, Arborvitae and Dogwoods. Arborvitae and Dogwoods provide scale, texture and color. Add additional color and texture with Distylium and Loropetalum drawing the eye to the sign.