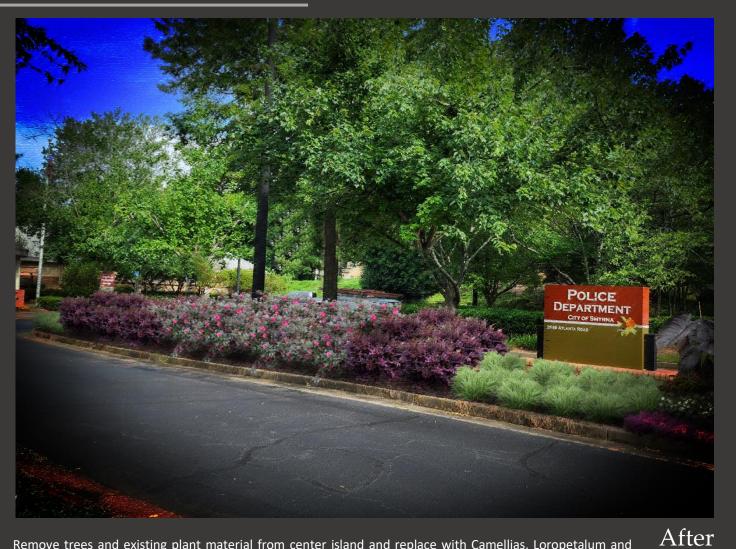

## Entry Median Island

Before

Remove trees and existing plant material from center island and replace with Camellias, Loropetalum and Carex. Expand existing seasonal color bed on island tip back towards sign creating a larger seasonal color bed.