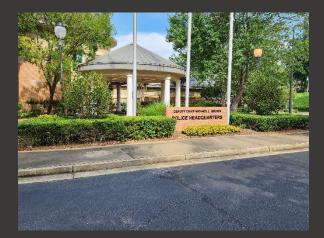

## Police Headquarters Sign

Before

Remove existing plant material from around sign and replace with Loropetalum, Distylium, Arborvitae and Dogwoods. Arborvitae and Dogwoods provide scale, texture and color. Add additional color and texture with Distylium and Loropetalum drawing the eye to the sign.