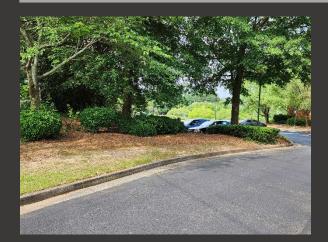

## Entry Median Island

Before

Remove trees and existing plant material from center island and replace with Camellias, Loropetalum and Carex. Expand existing seasonal color bed on island tip back towards sign creating a larger seasonal color bed.