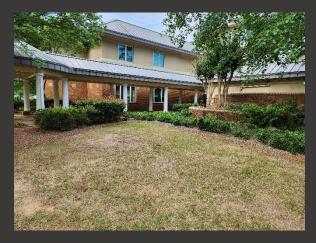

## Front Turf Planting

Before

Add color and texture around turf by adding BananAppeal Anise, Ferns and Hosta. Updated turf area with Zoysia sod, a more shad tolerant turf.

Designer Jai Means 4300 Woodward Way Sugar Hill, GA 30518 470.371.4138 jaim@russelllandscape.com

#### Front Turf Planting

Remove declining Ligustrum along walkway and replace with Vitex-Chaste Tree. Space out trees to allow a more open feeling. Replace Carissa Holly with BananAppeal Anise, Moonllt Lace Viburnum, Loropetalum and Spreading Yew.