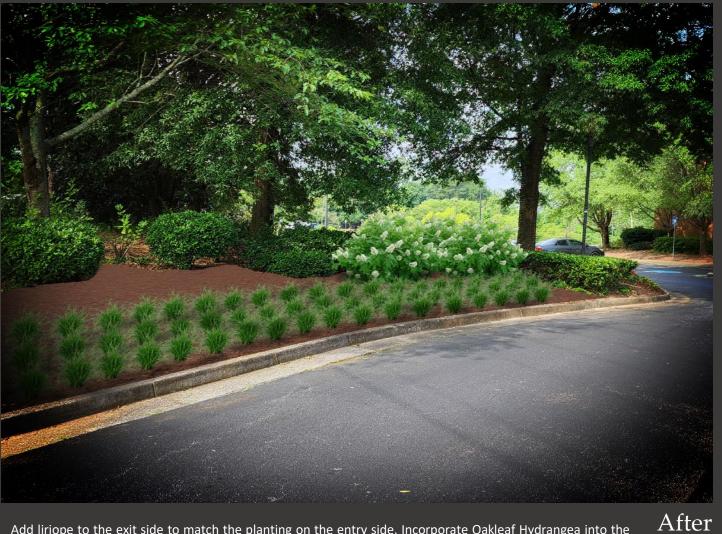

## Entry & Exit Curb Plantings

Before

Add liriope to the exit side to match the planting on the entry side. Incorporate Oakleaf Hydrangea into the Hollies for added color and texture.

Designer Jai Means 4300 Woodward Way Sugar Hill, GA 30518 470.371.4138 jaim@russelllandscape.com

Branch: Cobb

Property Address: 2464 Atlanta Road Smyrna, GA 30080

Manager: Ryan Woolridge

Smyrna Police Department

Date: 7.7.23

Designed By: Jai Means