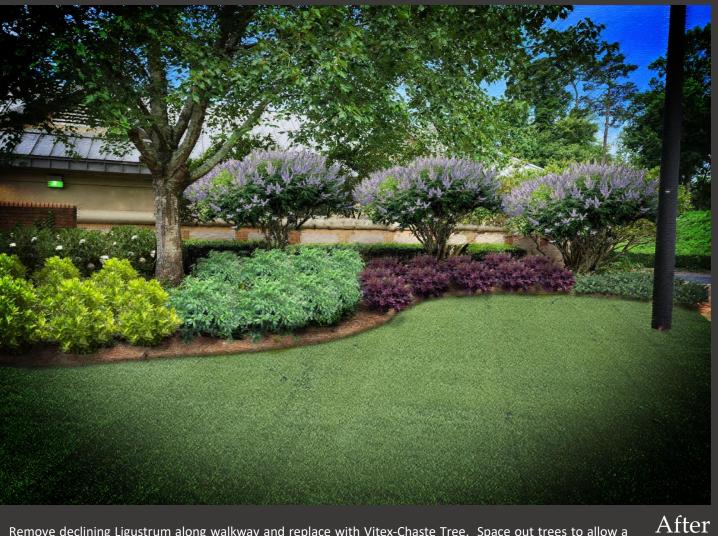

#### Front Turf Planting

Remove declining Ligustrum along walkway and replace with Vitex-Chaste Tree. Space out trees to allow a more open feeling. Replace Carissa Holly with BananAppeal Anise, Moonllt Lace Viburnum, Loropetalum and Spreading Yew.

Designer Jai Means 4300 Woodward Way Sugar Hill, GA 30518 470.371.4138 jaim@russelllandscape.com

Branch: Cobb

Property Address: 2464 Atlanta Road Smyrna, GA 30080

Manager: Ryan Woolridge

Smyrna Police Department