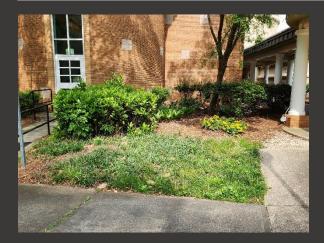

## **Breezeway Entry Planting**

Before

Remove Elm tree overhanging breezeway and replace with a Bloodgood Japanese Maple providing a focal point as you walk down the main corridor. Under plant with Camellia, Hydrangea, Yews and Ferns creating an appealing understory planting. Move seasonal color bed closer to the sidewalk providing a splash of color year round.