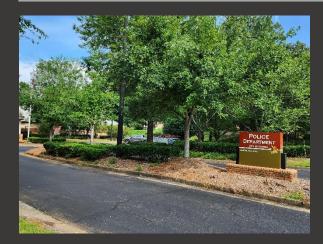

## Entry Median Island

Before

Remove trees and existing plant material from center island and replace with Camellias, Loropetalum and Carex. Expand existing seasonal color bed on island tip back towards sign creating a larger seasonal color bed.