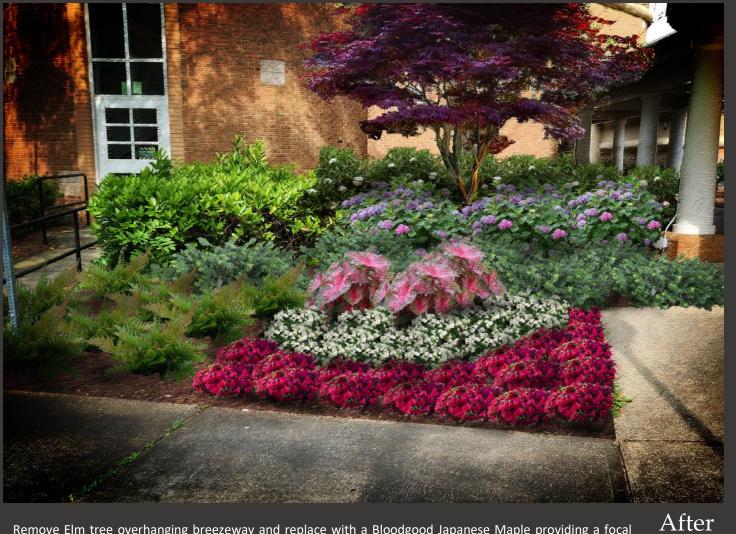

## **Breezeway Entry Planting**

Before

Remove Elm tree overhanging breezeway and replace with a Bloodgood Japanese Maple providing a focal point as you walk down the main corridor. Under plant with Camellia, Hydrangea, Yews and Ferns creating an appealing understory planting. Move seasonal color bed closer to the sidewalk providing a splash of color year round.